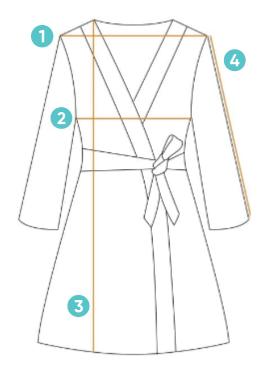

# **How To Measure**

## 1 Shoulder

Measure from where the shoulder seam meets the sleeve on one side to another side

### 2 Bust

Measure from the stitchers below the armpits on one side to another

# 3 Length

Measure from where the shoulder seam meets the collar to the

## 4 Sleeves

Measure from where the shoulder seam meets armhole to the cuff.